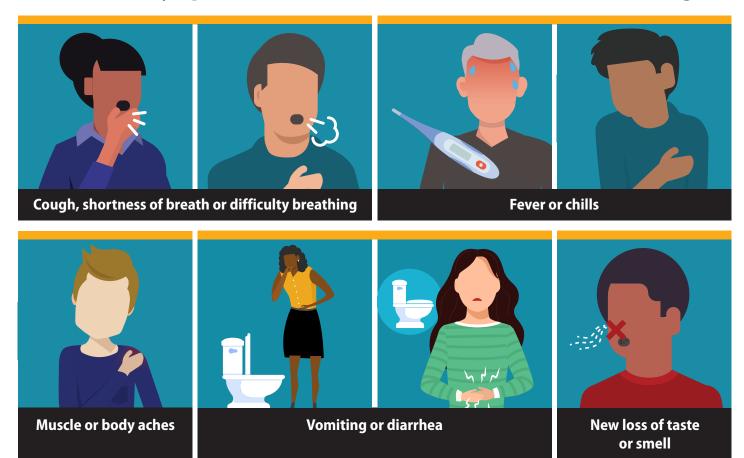

## Know the symptoms of COVID-19, which can include the following:

Symptoms can range from mild to severe illness, and appear 2–14 days after you are exposed to the virus that causes COVID-19.